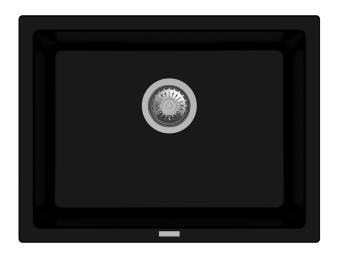

#### **BLACK SINGLE BOWL 2418**

### SIN-QZ-STRSINBWL-2418-BLK

This stunning Black Quartz Single Bowl undermount sink showcases a flawless rectangular design and possesses scratch, stain, and germ resistance. Its generously sized 8.5" deep basin effortlessly accommodates large cookware and stacks of dishes.

Crafted for busy households and light commercial environments, this quartz sink exhibits exceptional heat resistance. Its solid construction guarantees superior sound absorption, while its matte finish effectively minimizes water spots. Additionally, this sink features a UV protected surface, ensuring resistance against fading over time.

The combination of enduring quality and elegant aesthetics makes this single bowl quartz sink highly sought-after. Furthermore, it is backed by a limited lifetime warranty, providing added peace of mind.

# **SPECS**

Finish: 24¼" x 18¼"

Bowl Size 1: 21%" x 15%"

Depth: 8½"

Drain Opening: 3½"

Installation: **Undermount**Finish: **Quartz Composite**Minimum Cabinet Size: **27**"

Color: Black

These sinks are listed by the International Association of Plumbing and Mechanical Officials as meeting the requirements of the Uniform Plumbing Code.