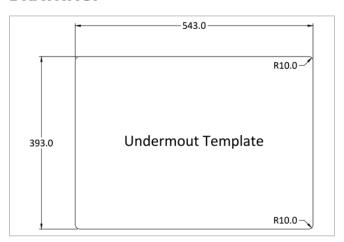

#### **DRAWING:**

# **SPECS**

Finish: 24¼" x 18¼"

Bowl Size 1: 21%" x 15%"

Depth: 8½"

Drain Opening: 3½"

Installation: **Undermount**Finish: **Quartz Composite**Minimum Cabinet Size: **27**"

Color: Black

These sinks are listed by the International Association of Plumbing and Mechanical Officials as meeting the requirements of the Uniform Plumbing Code.

Electronic Template Mounting Option (Download DXF File from www.msisurfaces.com) NOTE: THIS UNDERMOUNT SINK IS DESIGNED TO MOUNT TO SOLID SURFACE (NON-LAMINATE) COUNTERTOP ONLY.

Making Dream Surfaces Attainable